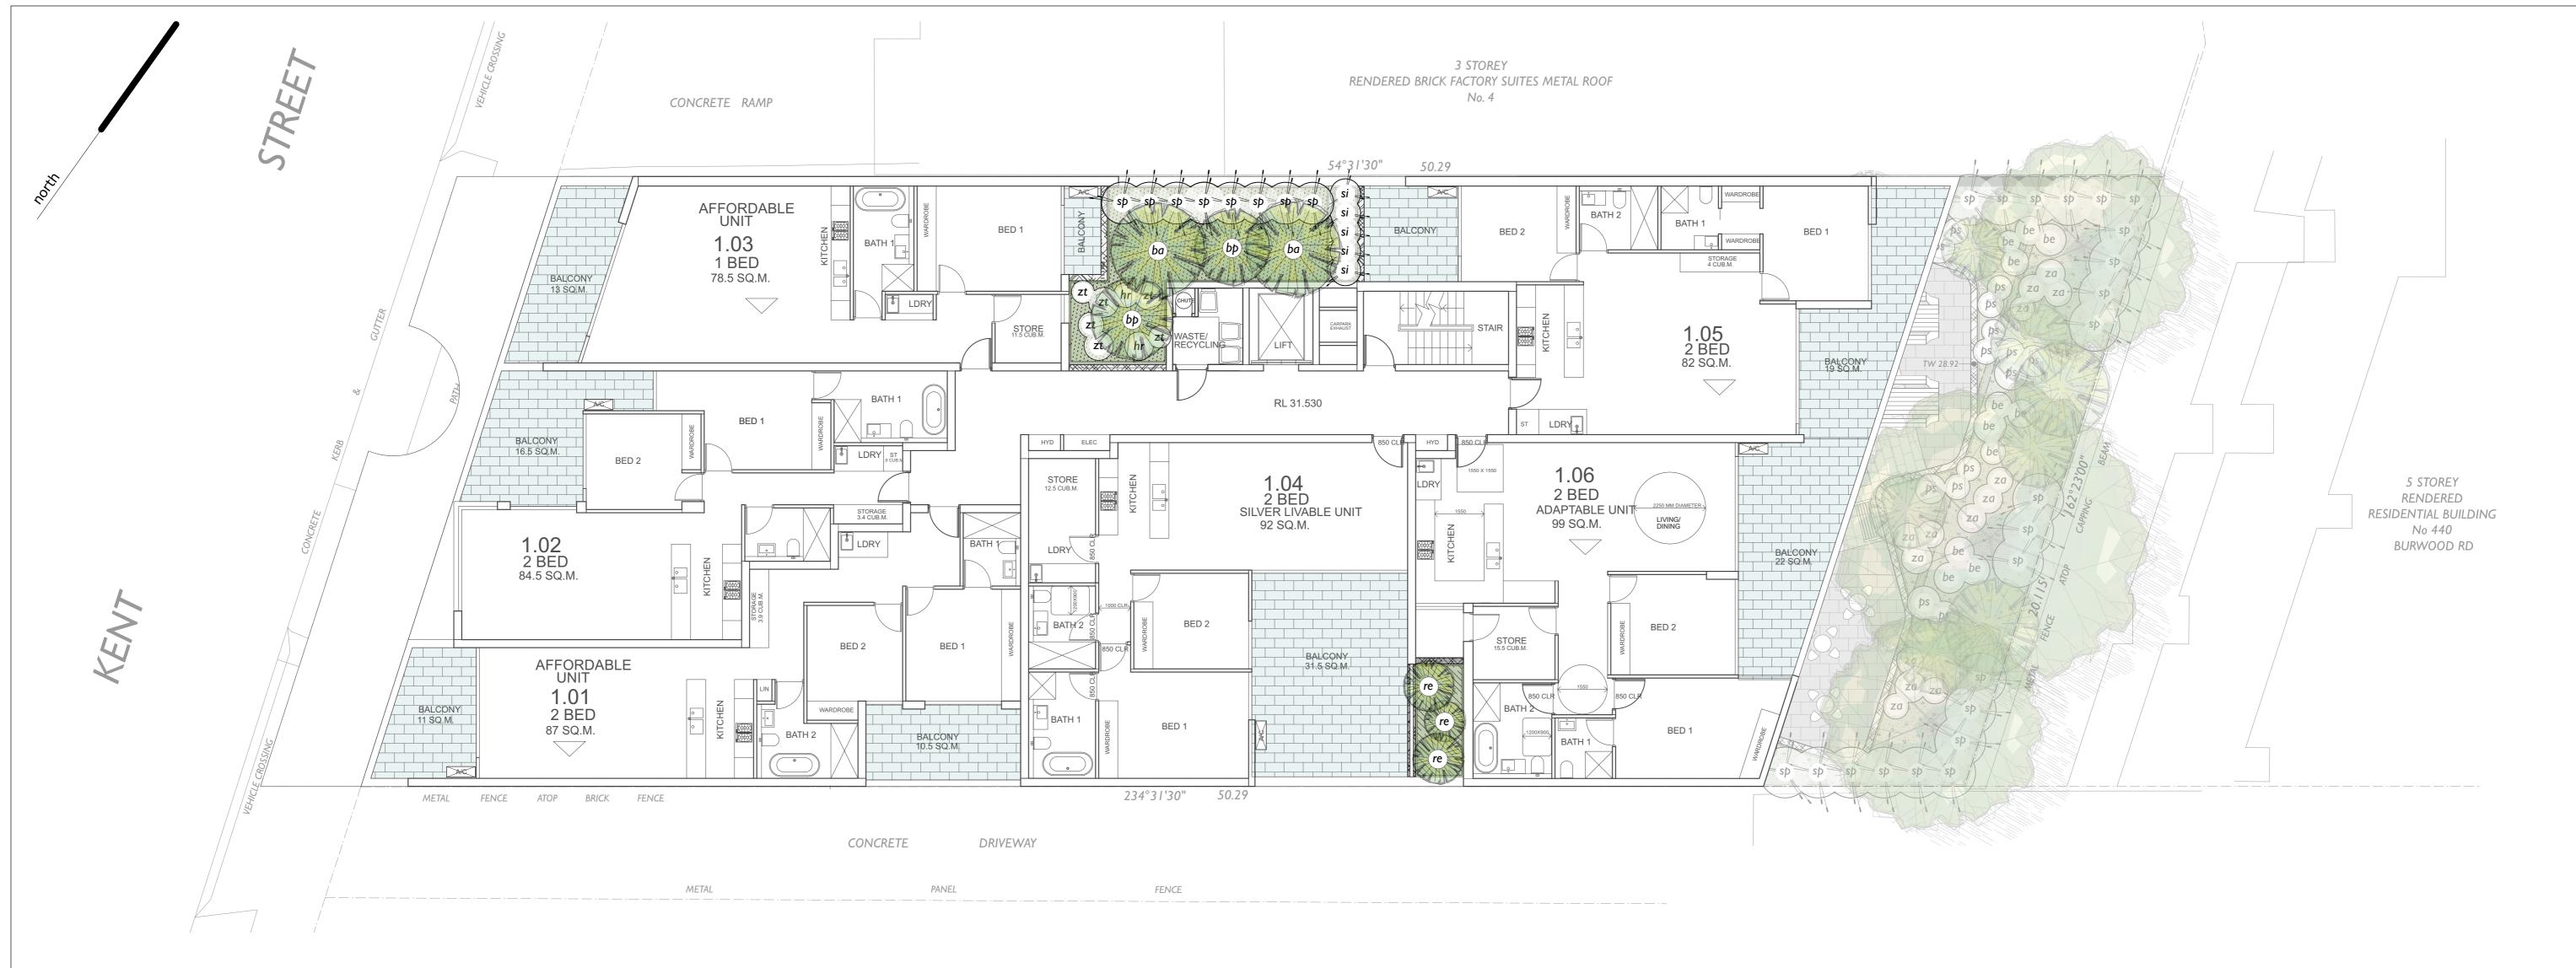

# 6-8 KENT STREET, BELMORE 2192 level 01

| CULTIVATE ORGANIC GARDEN MIX (4419) TO EXISTING SOIL TO A DEPTH OF 300mm.                                                                                                                                                                                                                                                                                                                                                                                                                                                                                                                                                                                                                                                                                                                                                                                                                                                                                                                                                                                                                                                                                                                                                                                                                                                                                                                                                                                                                                                                                                                                                                                                                                                                                                                                                                                                                                                                                                                                                                                                                                                      | TOP OF ROOT BALL TO  — BE FLUSH WITH FINISHED  GRADE OF GARDEN SOIL |
|--------------------------------------------------------------------------------------------------------------------------------------------------------------------------------------------------------------------------------------------------------------------------------------------------------------------------------------------------------------------------------------------------------------------------------------------------------------------------------------------------------------------------------------------------------------------------------------------------------------------------------------------------------------------------------------------------------------------------------------------------------------------------------------------------------------------------------------------------------------------------------------------------------------------------------------------------------------------------------------------------------------------------------------------------------------------------------------------------------------------------------------------------------------------------------------------------------------------------------------------------------------------------------------------------------------------------------------------------------------------------------------------------------------------------------------------------------------------------------------------------------------------------------------------------------------------------------------------------------------------------------------------------------------------------------------------------------------------------------------------------------------------------------------------------------------------------------------------------------------------------------------------------------------------------------------------------------------------------------------------------------------------------------------------------------------------------------------------------------------------------------|---------------------------------------------------------------------|
| PLANTS AS SPECIFIED. REFER TO LANDSCAPE PLAN FOR LOCATIONS.  SUCCESS SUCCES SUCCES SUCCES SUCCES SUCCE | MULCH (AS4454)(DEPTH 75mm). FORMSHALLOW DISHTO                      |
| RIP SUBGRADE TO MIN.  DEPTH OF 100mm.                                                                                                                                                                                                                                                                                                                                                                                                                                                                                                                                                                                                                                                                                                                                                                                                                                                                                                                                                                                                                                                                                                                                                                                                                                                                                                                                                                                                                                                                                                                                                                                                                                                                                                                                                                                                                                                                                                                                                                                                                                                                                          | BASE OF PLANT / TREE.                                               |
| 5. DEEP SOIL GARDEN BED PLANTING                                                                                                                                                                                                                                                                                                                                                                                                                                                                                                                                                                                                                                                                                                                                                                                                                                                                                                                                                                                                                                                                                                                                                                                                                                                                                                                                                                                                                                                                                                                                                                                                                                                                                                                                                                                                                                                                                                                                                                                                                                                                                               | NTS                                                                 |

|      |                    |      |          |                       | (Philodendron 'Xanadu') @ 0.4m spacing |
|------|--------------------|------|----------|-----------------------|----------------------------------------|
| REV: | AMENDMENT:         | INT: | DATE:    |                       | DWG: IS0284DA2                         |
| G    | AUTHORITY APPROVAL | MW   | 10.10.24 | ]   LA                | ANI )SCAPE PLAN                        |
| F    | AUTHORITY APPROVAL | MW   | 03.09.21 |                       | ISSUE: G                               |
| Е    | AUTHORITY APPROVAL | MW   | 08.07.21 | LEVEL 01              | 6-8 KENT STREET, BELMORE 2192          |
| D    | AUTHORITY APPROVAL | MW   | 15.06.21 | DATE OCTOBE           | ·                                      |
| С    | AUTHORITY APPROVAL | MW   | 28.05.21 | DATE: OCTOBEI         | R 2024                                 |
| В    | AUTHORITY APPROVAL | MW   | 27.08.20 | SCALE: 1:100@A1 - 1:2 | 200@A3 0 I 5 10m                       |