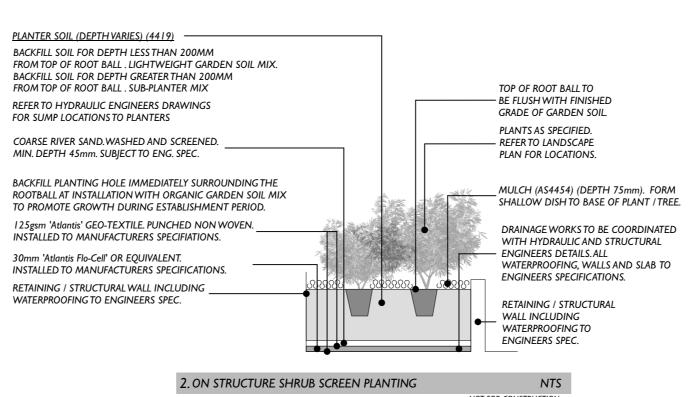

# 6-8 KENT STREET, BELMORE 2192 level 01

| CULTIVATE ORGANIC GARDEN MIX (4419) TO EXISTING SOIL TO A DEPTH OF 300mm.                                                                                                                                                                                                                                                                                                                                                                                                                                                                                                                                                                                                                                                                                                                                                                                                                                                                                                                                                                                                                                                                                                                                                                                                                                                                                                                                                                                                                                                                                                                                                                                                                                                                                                                                                                                                                                                                                                                                                                                                                                                      | TOP OF ROOT BALL TO  — BE FLUSH WITH FINISHED  GRADE OF GARDEN SOIL |
|--------------------------------------------------------------------------------------------------------------------------------------------------------------------------------------------------------------------------------------------------------------------------------------------------------------------------------------------------------------------------------------------------------------------------------------------------------------------------------------------------------------------------------------------------------------------------------------------------------------------------------------------------------------------------------------------------------------------------------------------------------------------------------------------------------------------------------------------------------------------------------------------------------------------------------------------------------------------------------------------------------------------------------------------------------------------------------------------------------------------------------------------------------------------------------------------------------------------------------------------------------------------------------------------------------------------------------------------------------------------------------------------------------------------------------------------------------------------------------------------------------------------------------------------------------------------------------------------------------------------------------------------------------------------------------------------------------------------------------------------------------------------------------------------------------------------------------------------------------------------------------------------------------------------------------------------------------------------------------------------------------------------------------------------------------------------------------------------------------------------------------|---------------------------------------------------------------------|
| PLANTS AS SPECIFIED. REFER TO LANDSCAPE PLAN FOR LOCATIONS.  SUCCESS SUCCES SUCCES SUCCES SUCCES SUCCE | MULCH (AS4454)(DEPTH 75mm). FORMSHALLOW DISHTO                      |
| RIP SUBGRADE TO MIN.  DEPTH OF 100mm.                                                                                                                                                                                                                                                                                                                                                                                                                                                                                                                                                                                                                                                                                                                                                                                                                                                                                                                                                                                                                                                                                                                                                                                                                                                                                                                                                                                                                                                                                                                                                                                                                                                                                                                                                                                                                                                                                                                                                                                                                                                                                          | BASE OF PLANT / TREE.                                               |
| 5. DEEP SOIL GARDEN BED PLANTING                                                                                                                                                                                                                                                                                                                                                                                                                                                                                                                                                                                                                                                                                                                                                                                                                                                                                                                                                                                                                                                                                                                                                                                                                                                                                                                                                                                                                                                                                                                                                                                                                                                                                                                                                                                                                                                                                                                                                                                                                                                                                               | NTS                                                                 |