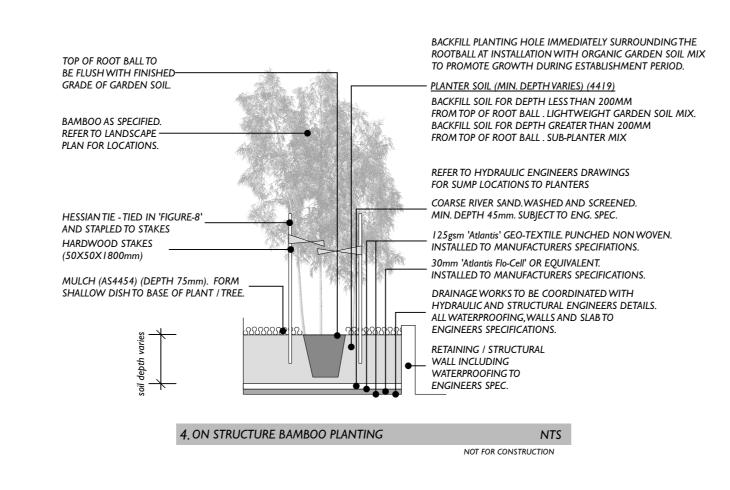

KENT STREET, BELMOF                         | RE 2192         |   |
|   | D | AUTHORITY APPROVAL     | MW | 15.06.21 |    |                       |                                                                         |                                                 |                 | _ |
|   | С | AUTHORITY APPROVAL     | MW | 28.05.21 | DA | ATE: OCTOBER          | R 2024                                                                  |                                                 |                 |   |
|   | В | AUTHORITY APPROVAL     | MW | 27.08.20 | SC | CALE: 1:100@A1 - 1:20 | 00@A3                                                                   | 0   5                                           | l Or            | m |









# 6-8 KENT STREET, BELMORE 2192 level 01





| CULTIVATE ORGANIC GARDEN MIX (4419) TO EXISTING SOIL TO A DEPTH OF 300mm.