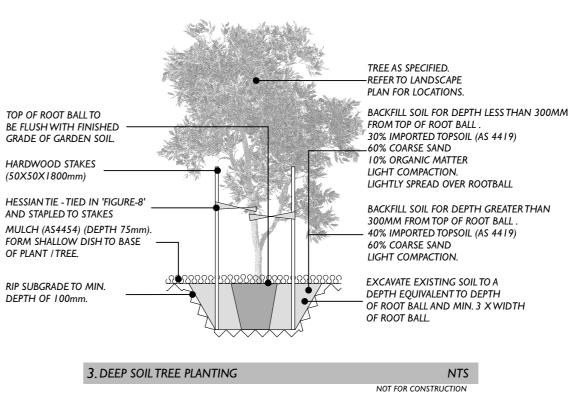

# 6-8 KENT STREET, BELMORE 2192 level 01

| CULTIVATE ORGANIC GARDEN MIX (4419) TO EXISTING SOIL TO A DEPTH OF 300mm.                                                                                                                                                                                                                                                                                                                                                                                                                                                                                                                                                                                                                                                                                                                                                                                                                                                                                                                                                                                                                                                                                                                                                                                                                                                                                                                                                                                                                                                                                                                                                                                                                                                                                                                                                                                                                                                                                                                                                                                                                                                      | TOP OF ROOT BALL TO  — BE FLUSH WITH FINISHED  GRADE OF GARDEN SOIL |
|--------------------------------------------------------------------------------------------------------------------------------------------------------------------------------------------------------------------------------------------------------------------------------------------------------------------------------------------------------------------------------------------------------------------------------------------------------------------------------------------------------------------------------------------------------------------------------------------------------------------------------------------------------------------------------------------------------------------------------------------------------------------------------------------------------------------------------------------------------------------------------------------------------------------------------------------------------------------------------------------------------------------------------------------------------------------------------------------------------------------------------------------------------------------------------------------------------------------------------------------------------------------------------------------------------------------------------------------------------------------------------------------------------------------------------------------------------------------------------------------------------------------------------------------------------------------------------------------------------------------------------------------------------------------------------------------------------------------------------------------------------------------------------------------------------------------------------------------------------------------------------------------------------------------------------------------------------------------------------------------------------------------------------------------------------------------------------------------------------------------------------|---------------------------------------------------------------------|
| PLANTS AS SPECIFIED. REFER TO LANDSCAPE PLAN FOR LOCATIONS.  SUCCESS SUCCES SUCCES SUCCES SUCCES SUCCE | MULCH (AS4454)(DEPTH 75mm). FORMSHALLOW DISHTO                      |
| RIP SUBGRADE TO MIN.  DEPTH OF 100mm.                                                                                                                                                                                                                                                                                                                                                                                                                                                                                                                                                                                                                                                                                                                                                                                                                                                                                                                                                                                                                                                                                                                                                                                                                                                                                                                                                                                                                                                                                                                                                                                                                                                                                                                                                                                                                                                                                                                                                                                                                                                                                          | BASE OF PLANT / TREE.                                               |
| 5. DEEP SOIL GARDEN BED PLANTING                                                                                                                                                                                                                                                                                                                                                                                                                                                                                                                                                                                                                                                                                                                                                                                                                                                                                                                                                                                                                                                                                                                                                                                                                                                                                                                                                                                                                                                                                                                                                                                                                                                                                                                                                                                                                                                                                                                                                                                                                                                                                               | NTS                                                                 |