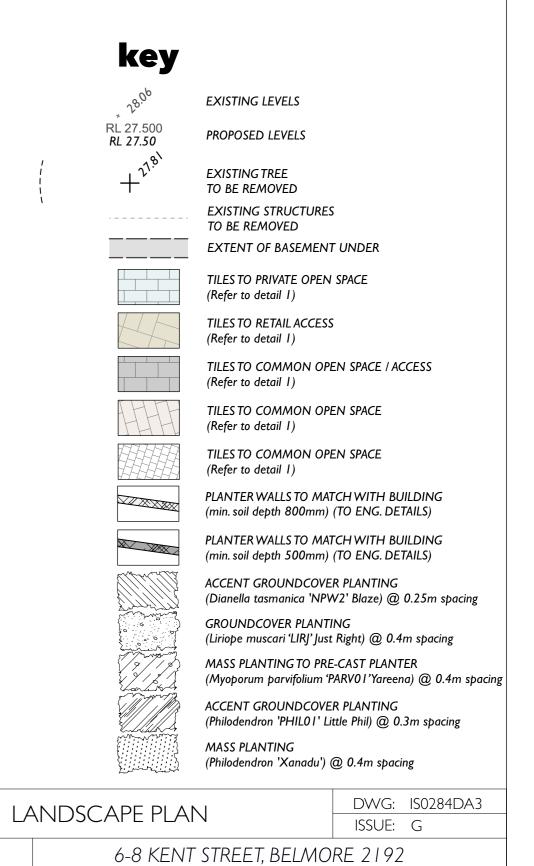

REV: AMENDMENT:

RL 27.500 RL 27.50 + 18

EXISTING LEVELS
PROPOSED LEVELS

EXISTING TREE
TO BE REMOVED
EXISTING STRUCTURES

EXTENT OF BASEMENT UNDER

TILES TO PRIVATE OPEN SPACE
(Refer to detail I)

TO BE REMOVED

TILES TO RETAIL ACCESS
(Refer to detail 1)

TILES TO COMMON OPEN SPACE / ACCESS
(Refer to detail I)

TILES TO COMMON OPEN SPACE
(Refer to detail I)

TILES TO COMMON OPEN SPACE

(Refer to detail I)

PLANTER WALLS TO MATCH WITH BUILDING

(m

(min. soil depth 800mm) (TO ENG. DETAILS)

PLANTER WALLS TO MATCH WITH BUILDING (min. soil depth 500mm) (TO ENG. DETAILS)

ACCENT GROUNDCOVER PLANTING (Dianella tasmanica 'NPW2' Blaze) @ 0.25m spacing GROUNDCOVER PLANTING (Liriope muscari 'LIRJ' Just Right) @ 0.4m spacing

MASS PLANTING TO PRE-CAST PLANTER (Myoporum parvifolium 'PARVO I'Yareena) @ 0.4m spacing ACCENT GROUNDCOVER PLANTING (Philodendron 'PHILO I' Little Phil) @ 0.3m spacing

MASS PLANTING
(Philodendron 'Xanadu') @ 0.4m spacing

key

RL 27.500

RL 27.50

EXISTING LEVELS

PROPOSED LEVELS

**EXISTING TREE** 

TO BE REMOVED

TO BE REMOVED

(Refer to detail 1)

(Refer to detail 1)

(Refer to detail 1)

(Refer to detail 1)

**EXISTING STRUCTURES** 

TILES TO RETAIL ACCESS (Refer to detail 1)

EXTENT OF BASEMENT UNDER

TILES TO PRIVATE OPEN SPACE

TILES TO COMMON OPEN SPACE

TILES TO COMMON OPEN SPACE

TILES TO COMMON OPEN SPACE / ACCESS

PLANTER WALLS TO MATCH WITH BUILDING

PLANTER WALLS TO MATCH WITH BUILDING

(Dianella tasmanica 'NPW2' Blaze) @ 0.25m spacing

(Myoporum parvifolium 'PARVO I 'Yareena) @ 0.4m spacing

(Liriope muscari 'LIRJ' Just Right) @ 0.4m spacing

(Philodendron 'PHILOI' Little Phil) @ 0.3m spacing

MASS PLANTING TO PRE-CAST PLANTER

ACCENT GROUNDCOVER PLANTING

(min. soil depth 500mm) (TO ENG. DETAILS)

ACCENT GROUNDCOVER PLANTING

GROUNDCOVER PLANTING

MASS PLANTING

(min. soil depth 800mm) (TO ENG. DETAILS)