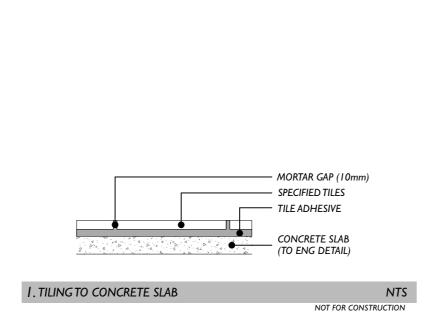

TILES TO RETAIL ACCESS
(Refer to detail 1)

TILES TO COMMON OPEN SPACE / ACCESS
(Refer to detail I)

TILES TO COMMON OPEN SPACE
(Refer to detail I)

TILES TO COMMON OPEN SPACE

(Refer to detail I)

PLANTER WALLS TO MATCH WITH BUILDING

(Refer to detail 1)

(Refer to detail 1)

(Refer to detail 1)

(Refer to detail 1)

**EXISTING STRUCTURES** 

TILES TO RETAIL ACCESS (Refer to detail 1)

EXTENT OF BASEMENT UNDER

TILES TO PRIVATE OPEN SPACE