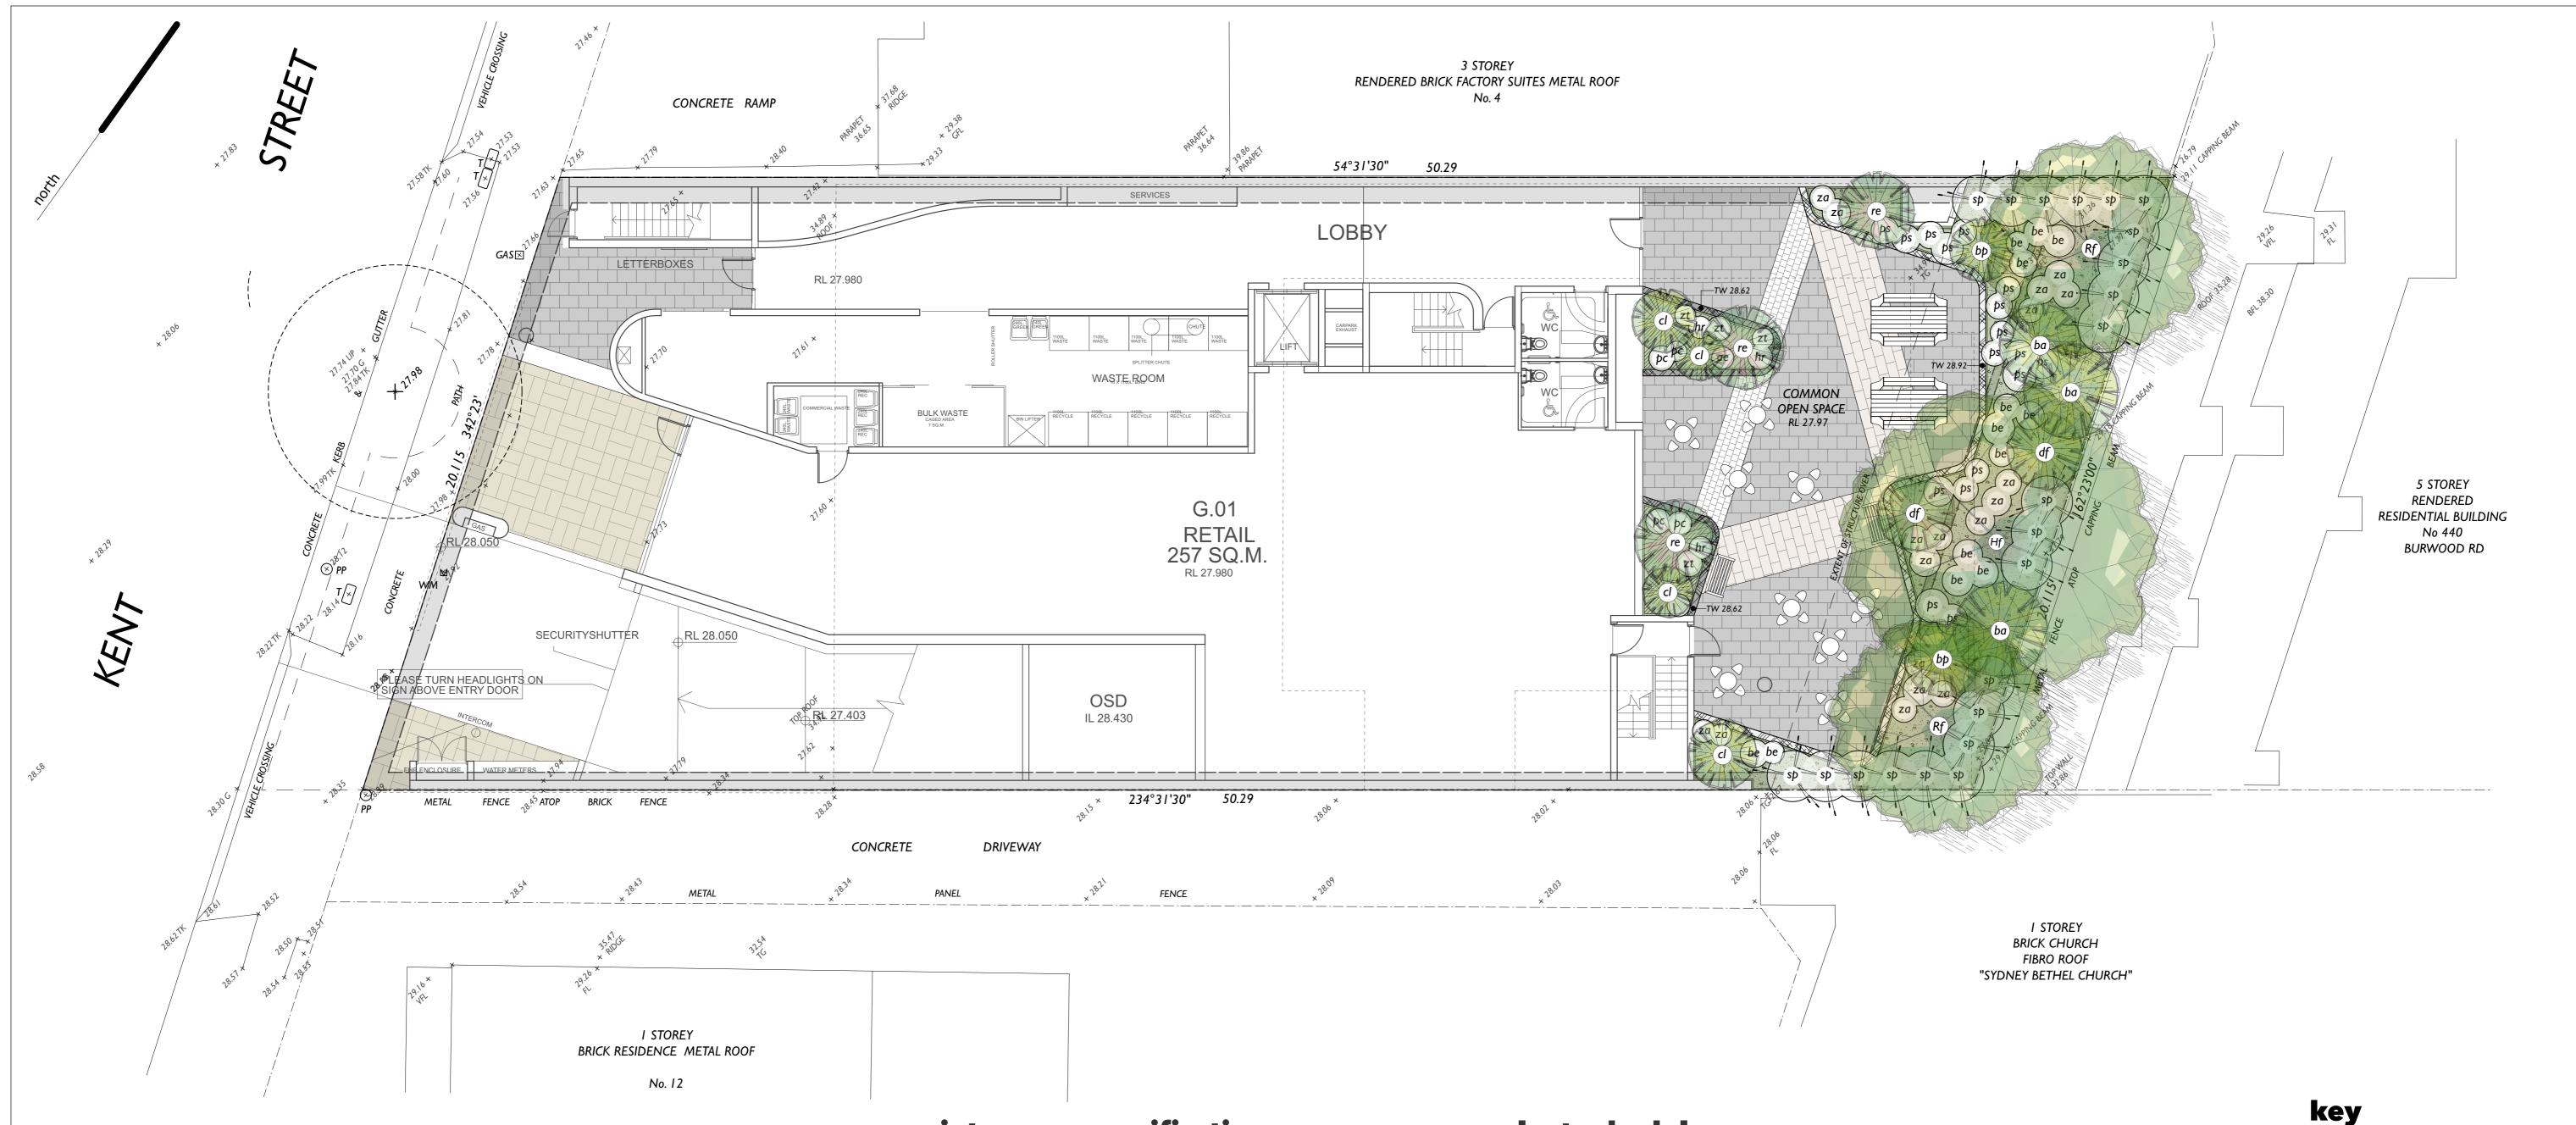

REV: AMENDMENT:

RL 27.500 RL 27.50 + 18

EXISTING LEVELS
PROPOSED LEVELS

EXISTING TREE
TO BE REMOVED
EXISTING STRUCTURES

EXTENT OF BASEMENT UNDER

TILES TO PRIVATE OPEN SPACE
(Refer to detail I)

TO BE REMOVED

TILES TO RETAIL ACCESS
(Refer to detail 1)

TILES TO COMMON OPEN SPACE / ACCESS
(Refer to detail I)

TILES TO COMMON OPEN SPACE
(Refer to detail I)

TILES TO COMMON OPEN SPACE

(Refer to detail I)

PLANTER WALLS TO MATCH WITH BUILDING

(m

(min. soil depth 800mm) (TO ENG. DETAILS)

PLANTER WALLS TO MATCH WITH BUILDING (min. soil depth 500mm) (TO ENG. DETAILS)

ACCENT GROUNDCOVER PLANTING (Dianella tasmanica 'NPW2' Blaze) @ 0.25m spacing GROUNDCOVER PLANTING (Liriope muscari 'LIRJ' Just Right) @ 0.4m spacing

MASS PLANTING TO PRE-CAST PLANTER (Myoporum parvifolium 'PARVO I'Yareena) @ 0.4m spacing ACCENT GROUNDCOVER PLANTING (Philodendron 'PHILO I' Little Phil) @ 0.3m spacing

MASS PLANTING
(Philodendron 'Xanadu') @ 0.4m spacing

DIANI

DWG: IS0284DAI

| İ |   | AL IT LODITY ADDD OVAL |    |          | 1  | Ι Λ                   | $V \cup V \cup$ | $\bigcap$ $\Lambda$ DF DI $\Lambda$ $\Lambda$ I | DVVG. 130207DA1 |   |
|---|---|------------------------|----|----------|----|-----------------------|-------------------------------------------------------------------------|-------------------------------------------------|-----------------|---|
|   | G | AUTHORITY APPROVAL     | MW | 10.10.24 | ]  | L/                    | $\mu$                                                                   | CAPE PLAN                                       | ISSUE: G        |   |
|   | F | AUTHORITY APPROVAL     | MW | 03.09.21 |    |                       |                                                                         |                                                 | 1330L. G        | _ |
|   | Е | AUTHORITY APPROVAL     | MW | 08.07.21 | (  | GROUND FLOOR          |                                                                         | 6-8 KENT STREET, BELMOF                         | RE 2192         |   |
|   | D | AUTHORITY APPROVAL     | MW | 15.06.21 |    |                       |                                                                         |                                                 |                 | _ |
|   | С | AUTHORITY APPROVAL     | MW | 28.05.21 | DA | ATE: OCTOBER          | R 2024                                                                  |                                                 |                 |   |
|   | В | AUTHORITY APPROVAL     | MW | 27.08.20 | SC | CALE: 1:100@A1 - 1:20 | 00@A3                                                                   | 0   5                                           | l Or            | m |

key

RL 27.500

RL 27.50

EXISTING LEVELS

PROPOSED LEVELS

**EXISTING TREE** 

TO BE REMOVED

TO BE REMOVED

(Refer to detail 1)

(Refer to detail 1)

(Refer to detail 1)

(Refer to detail 1)

**EXISTING STRUCTURES** 

TILES TO RETAIL ACCESS (Refer to detail 1)

EXTENT OF BASEMENT UNDER

TILES TO PRIVATE OPEN SPACE

TILES TO COMMON OPEN SPACE

TILES TO COMMON OPEN SPACE

TILES TO COMMON OPEN SPACE / ACCESS

PLANTER WALLS TO MATCH WITH BUILDING

PLANTER WALLS TO MATCH WITH BUILDING

(Dianella tasmanica 'NPW2' Blaze) @ 0.25m spacing

(Myoporum parvifolium 'PARVO I 'Yareena) @ 0.4m spacing

(Liriope muscari 'LIRJ' Just Right) @ 0.4m spacing

(Philodendron 'PHILOI' Little Phil) @ 0.3m spacing

MASS PLANTING TO PRE-CAST PLANTER

ACCENT GROUNDCOVER PLANTING

(min. soil depth 500mm) (TO ENG. DETAILS)

ACCENT GROUNDCOVER PLANTING

GROUNDCOVER PLANTING

MASS PLANTING

(min. soil depth 800mm) (TO ENG. DETAILS)